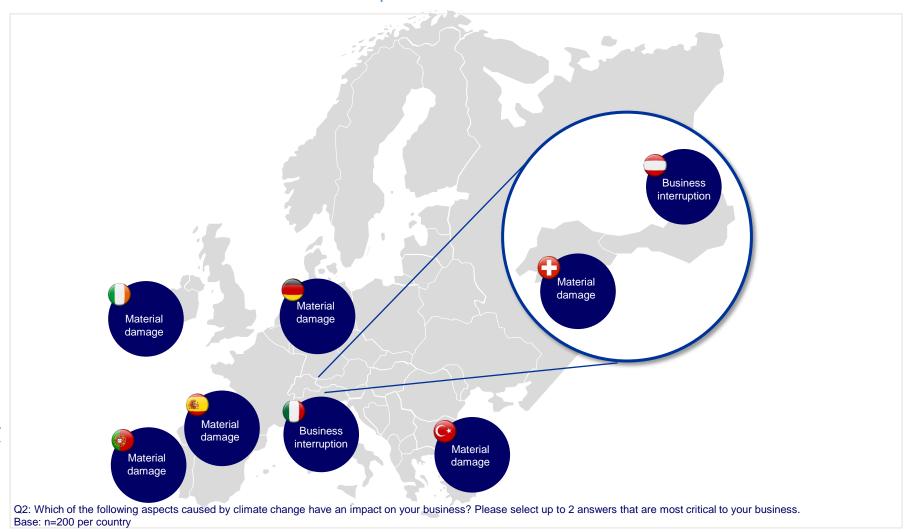

### The risk of "Material damage" is considered to be the highest, except in Austria and Italy where it is "Business interruption"

Potential effect on business of small and medium enterprises due to climate change in 2016 Results: Rank one effect on business in European countries