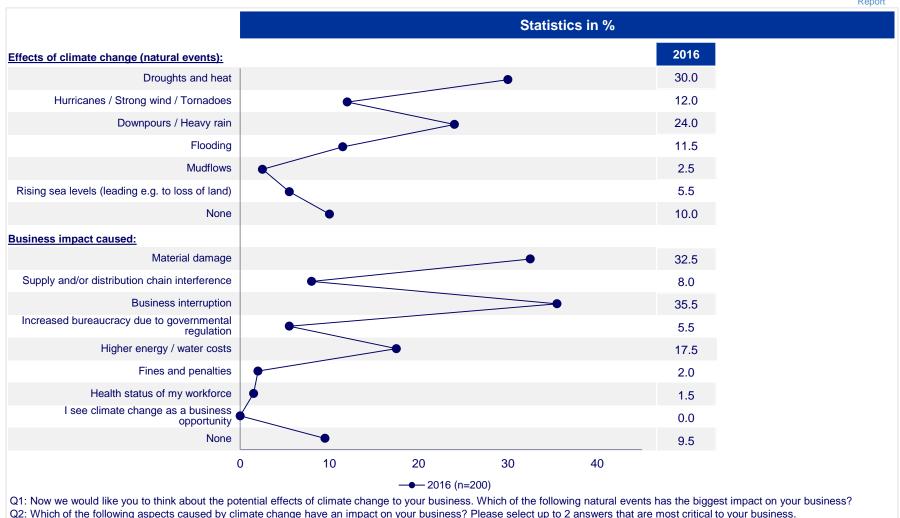

#### "Downpours/Heavy rain" rated as the natural event having the most crucial impact on business

Potential effect on business of small and medium enterprises due to climate change in 2016 Results: Year-on-year comparison – Latin America

Zurich Insurance Company Ltd