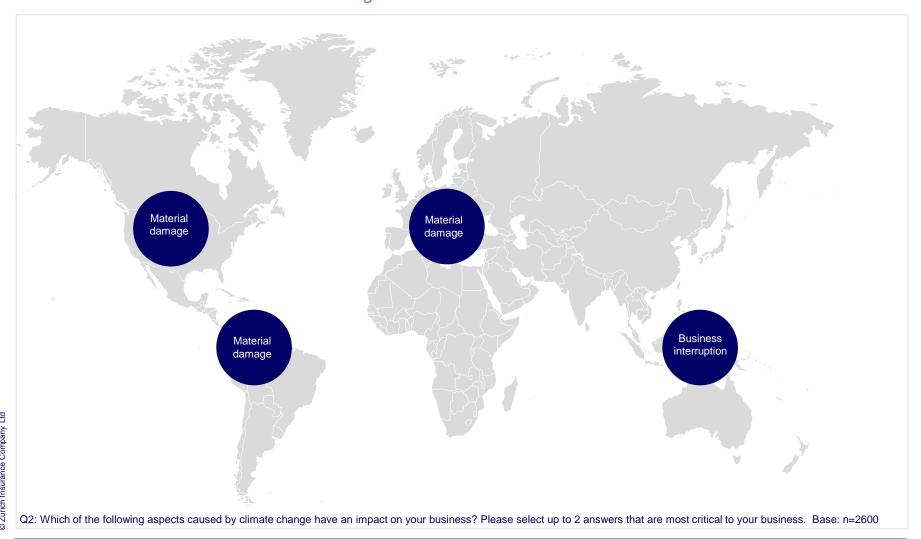

#### Potential business impact caused by climate change:

- Material damage is by far the most critical business impact caused by climate change in Europe, Latin America and the US
- SMEs in APAC are most concerned about possible business interruptions

### In case of a natural event, most SMEs dread "Material damage" or "Business interruption"

Potential effect on business of small and medium enterprises due to climate change in 2016 Results: Rank one effect on business in regions