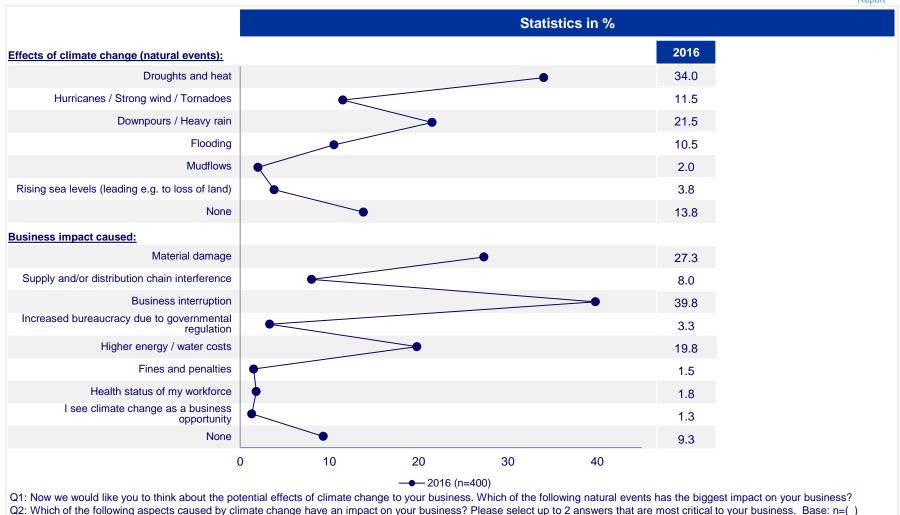

#### "Downpours/Heavy rain" rated as the natural event having the most crucial impact on business

Potential effect on business of small and medium enterprises due to climate change in 2016 Results: Year-on-year comparison – Latin America

### Especially in Brazil, a large number of SMEs don't see any effects of climate change on their business

Potential effect on business of small and medium enterprises due to climate change in 2016 Results: Comparison of countries in Latin America

| Note: A fair country comparison requires to consider both, the chart on the left (bubbles) and the chart on the right (ranks). |        | Statistics in % |   |   | Ranks |
|--------------------------------------------------------------------------------------------------------------------------------|--------|-----------------|---|---|-------|
| ne chart on the right (ranks).                                                                                                 |        |                 |   |   |       |
| ffects of climate change (natural events):                                                                                     | Brazil | Mexico          |   |   |       |
| Droughts and heat                                                                                                              | 14     | 25              | 3 | 2 |       |
| Hurricanes / Strong wind / Tornadoes                                                                                           | 9      | 13              | 4 | 4 |       |
| Downpours / Heavy rain                                                                                                         | 46     | 26              | 1 | 1 |       |
| Flooding                                                                                                                       | 6      | 23              | 5 | 3 |       |
| Mudflows                                                                                                                       | 0      | 2               | 7 | 7 |       |
| Rising sea levels (leading e.g. to loss of land)                                                                               | 1      | 4               | 6 | 6 |       |
| None                                                                                                                           | 23     | 9               | 2 | 5 |       |
| susiness impact caused:                                                                                                        |        |                 |   |   |       |
| Material damage                                                                                                                | 45     | 41              | 1 | 1 |       |
| Supply and/or distribution chain interference                                                                                  | 21     | 20              | 3 | 3 |       |
| Business interruption                                                                                                          | 26     | 17              | 2 | 4 |       |
| Increased bureaucracy due to governmental regulation                                                                           | 6      | 16              | 6 | 5 |       |
| Higher energy / water costs                                                                                                    | 10     | 16              | 4 | 6 |       |
| Fines and penalties                                                                                                            | 6      | 11              | 7 | 7 |       |
| Health status of my workforce                                                                                                  | 2      | 23              | 8 | 2 |       |
| I see climate change as a business opportunity                                                                                 | 0      | 0               | 9 | 9 |       |
| None                                                                                                                           | 7      | 2               | 5 | 8 |       |