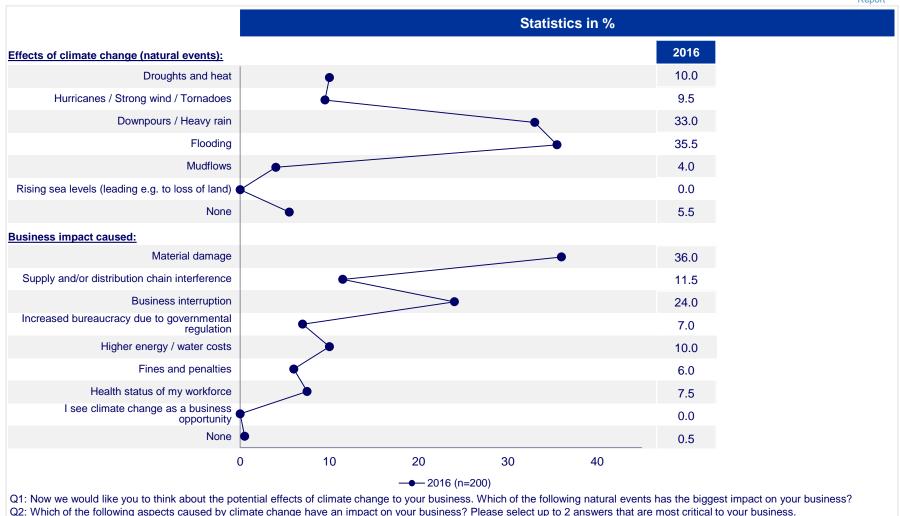

### One fifth of SMEs don't see any effects of climate change on their business, or at most "Downpours/Heavy rain"

Potential business impact of climate change on small and medium enterprises in 2016 Results: Year-on-year comparison – all countries

#### Effects of climate change (natural events):

- Worldwide, only 20% of SMEs don't see any effects of climate change on their business
- If natural events were to affect business, it would be "Downpours / heavy rain" (22.4%) or "Droughts and heat" (20.3%)

#### Potential business impact caused by climate change:

 In case of a natural event, the risk of "Material damage" is perceived to be the highest (35.9%) followed by "Business interruption" (26.1%)

Zurich Insurance Company Li