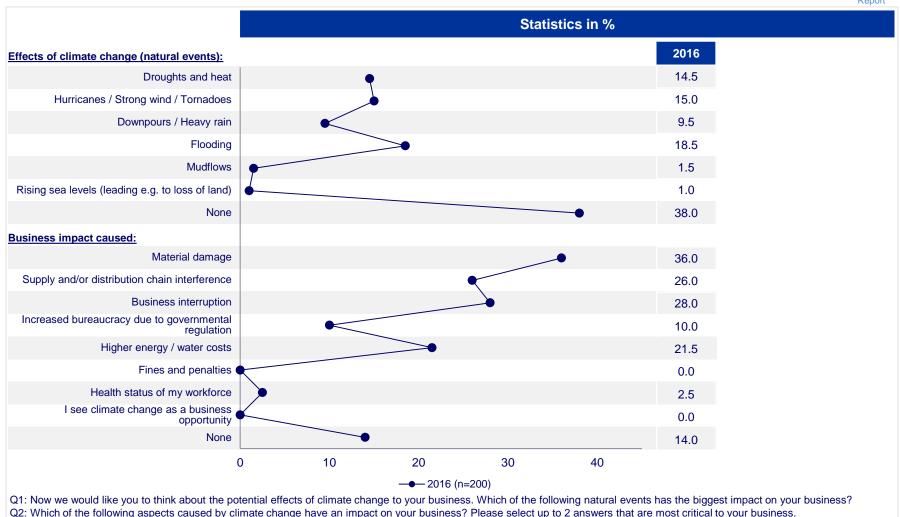

### A quarter of SMEs in Europe don't see any effects of climate change on their business, or at most "Flooding"

Potential effect on business of small and medium enterprises due to climate change in 2016 Results: Year-on-year comparison – Europe