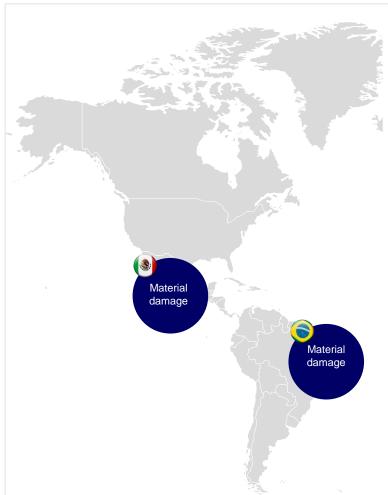

### "Material damage" is the number one business impact caused by natural events in the region

Potential effect on business of small and medium enterprises due to climate change in 2016 Results: Rank one effect on business in Latin America

Q2: Which of the following aspects caused by climate change have an impact on your business? Please select up to 2 answers that are most critical to your business. Base: n=200 per country