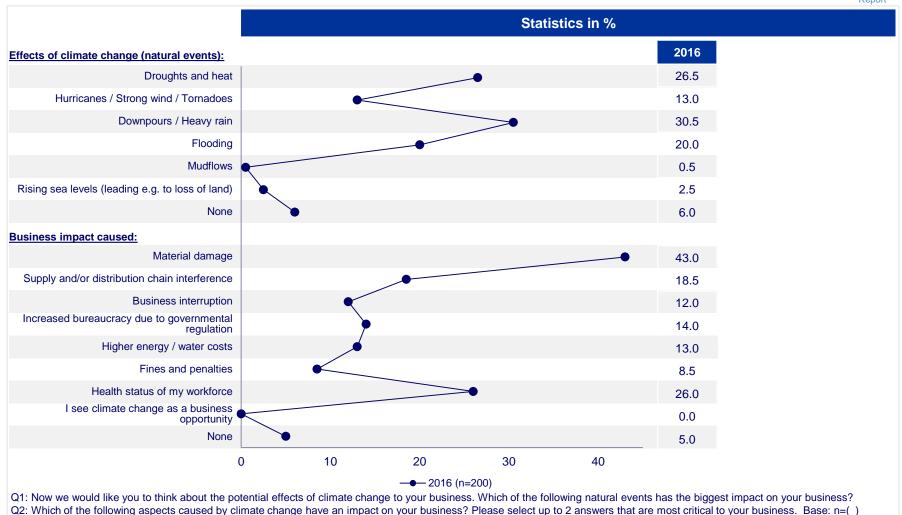

#### "Downpours/Heavy rain" is considered to have the biggest impact on business

Potential effect on business of small and medium enterprises due to climate change in 2016 Results: Year-on-year comparison – North America

### The "Health status of my workforce" is the second most important concern of SMEs in the US

Potential effect on business of small and medium enterprises due to climate change in 2016 Results: Comparison of countries in North America

| <ul> <li>e: A fair country comparison requires to<br/>sider both, the chart on the left (bubbles) and<br/>chart on the right (ranks).</li> </ul> |     | Statistics in % |   | Ranks |
|--------------------------------------------------------------------------------------------------------------------------------------------------|-----|-----------------|---|-------|
| <i>5</i> . ,                                                                                                                                     |     |                 |   |       |
| fects of climate change (natural events):                                                                                                        | USA |                 |   |       |
| Droughts and heat                                                                                                                                | 27  |                 | 2 |       |
| Hurricanes / Strong wind / Tornadoes                                                                                                             | 13  |                 | 4 |       |
| Downpours / Heavy rain                                                                                                                           | 31  |                 | 1 |       |
| Flooding                                                                                                                                         | 20  |                 | 3 |       |
| Mudflows                                                                                                                                         | 1   |                 | 7 |       |
| Rising sea levels (leading e.g. to loss of land)                                                                                                 | 3   |                 | 6 |       |
| None                                                                                                                                             | 6   |                 | 5 |       |
| usiness impact caused:                                                                                                                           |     |                 |   |       |
| Material damage                                                                                                                                  | 43  |                 | 1 |       |
| Supply and/or distribution chain interference                                                                                                    | 19  |                 | 3 |       |
| Business interruption                                                                                                                            | 12  |                 | 6 |       |
| Increased bureaucracy due to governmental regulation                                                                                             | 14  |                 | 4 |       |
| Higher energy / water costs                                                                                                                      | 13  |                 | 5 |       |
| Fines and penalties                                                                                                                              | 9   |                 | 7 |       |
| Health status of my workforce                                                                                                                    | 26  |                 | 2 |       |
| I see climate change as a business opportunity                                                                                                   | 0   |                 | 9 |       |
| opportunity.                                                                                                                                     | 6   |                 | 8 |       |