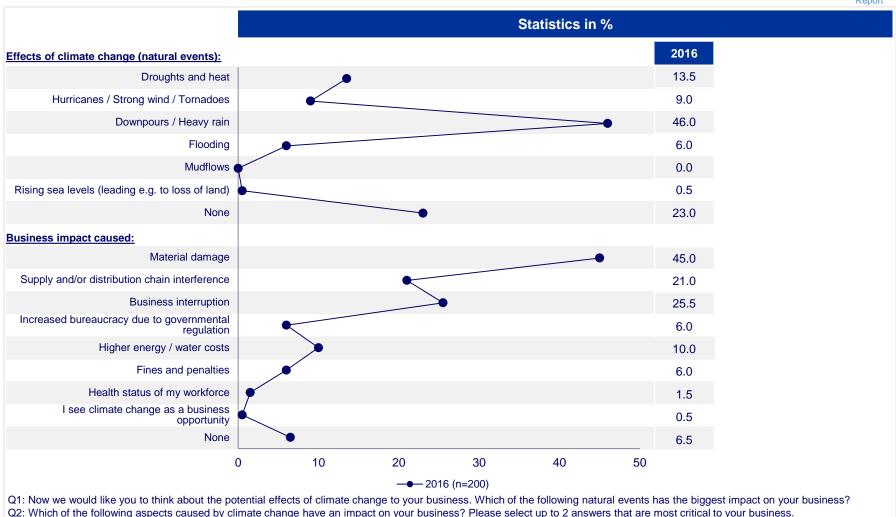

#### "Downpours/Heavy rain" rated as the natural event having the most crucial impact on business

Potential effect on business of small and medium enterprises due to climate change in 2016 Results: Year-on-year comparison – Latin America