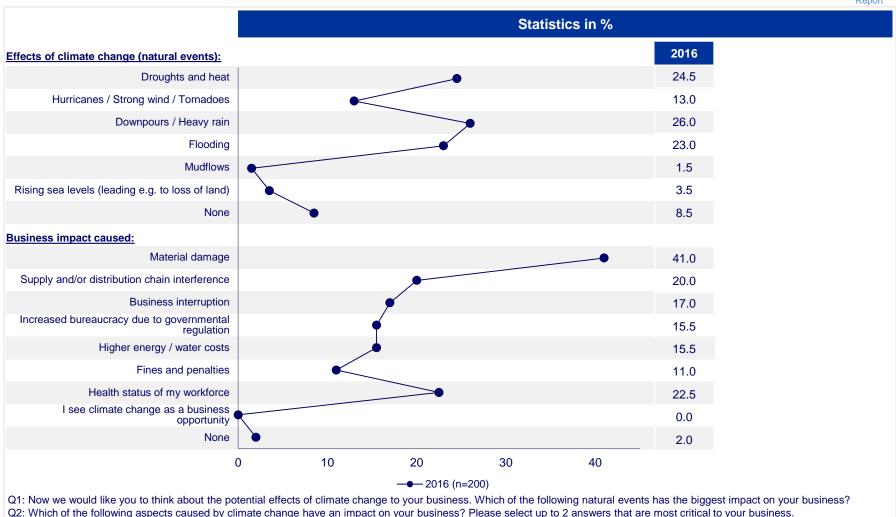

#### "Downpours/Heavy rain" is considered to have the biggest impact on business

Potential effect on business of small and medium enterprises due to climate change in 2016 Results: Year-on-year comparison – North America

Zurich Insurance Company Ltd